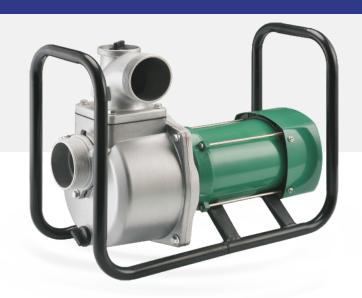

## **TECHNICAL SPECIFICATIONS**

|                   |               |        | MODEL: PUMP SF 2"             |
|-------------------|---------------|--------|-------------------------------|
| Voltage: DC 150V  | Outlet: 50mm  |        | Max Head:15 m                 |
| Power: 2 HP       | Current: 9.5A |        | Max Flow:20 m <sup>3</sup> /h |
| Working Head: 10m |               | Workir | ng Flow: 10m³/h               |

DC SOLAR PUMP ENGINE PUMP

**MODEL: PUMP SF 2"** 

MODEL · PLIMPS FR3"

|                   |               |                      | MODEL: MOMI SUISS             |
|-------------------|---------------|----------------------|-------------------------------|
| Voltage: DC 150V  | Outlet: 80mm  |                      | Max Head:10 m                 |
| Power: 2 HP       | Current: 8.5A |                      | Max Flow:42 m <sup>3</sup> /h |
| Working Head: 5 m |               | Working Flow: 25m³/h |                               |