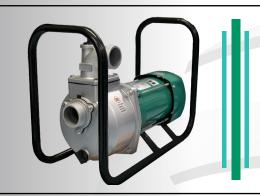

DC SOLAR PUMP ENGINE PUMP

**MODEL: PUMP SF 2"** 

MODEL · PLIMPS FR3"

|                   |               |                      | MODEL: MOMI SUISS             |
|-------------------|---------------|----------------------|-------------------------------|
| Voltage: DC 150V  | Outlet: 80mm  |                      | Max Head:10 m                 |
| Power: 2 HP       | Current: 8.5A |                      | Max Flow:42 m <sup>3</sup> /h |
| Working Head: 5 m |               | Working Flow: 25m³/h |                               |

DC SOLAR PUMP ENGINE PUMP

**MODEL: PUMP SF 3"** 

MODEL DIIMP CE A'''

|                      |                                   | MODEL. POMP 3F 4               |
|----------------------|-----------------------------------|--------------------------------|
| Voltage: DC 180V-220 | V Outlet: 100mm                   | Max Head:8 m                   |
| Power: 3 HP/ 2.2 KW  | Current: 8.5A                     | Max Flow: 55 m <sup>3</sup> /h |
| Working Head: 5 m    | Working Flow: 40m <sup>3</sup> /h | Suction: 2.0 m                 |