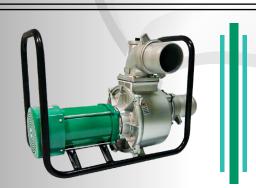

## DC SURFACE SOLAR PUMPS

## **Features:**

- Eco-friendly
- Non Polluting
- 100% Copper Wire
- Long operating life
- Brass Impeller & S/S Screw
- Highly reliable and durable
- Easy to operate and maintain
- Virtually no maintenance cost
- DC Solar Pump used without controller
- It can work with battery directly as well
- No fuel cost as it uses available free sun light