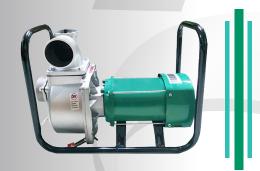

DC SOLAR PUMP ENGINE PUMP

**MODEL: PUMP SF 3"** 

MODEL DIIMP CE A'''

|                      |                                   | MODEL. POMP 3F 4               |
|----------------------|-----------------------------------|--------------------------------|
| Voltage: DC 180V-220 | V Outlet: 100mm                   | Max Head:8 m                   |
| Power: 3 HP/ 2.2 KW  | Current: 8.5A                     | Max Flow: 55 m <sup>3</sup> /h |
| Working Head: 5 m    | Working Flow: 40m <sup>3</sup> /h | Suction: 2.0 m                 |

DC SOLAR PUMP ENGINE PUMP

**MODEL: PUMP SF 4"** 