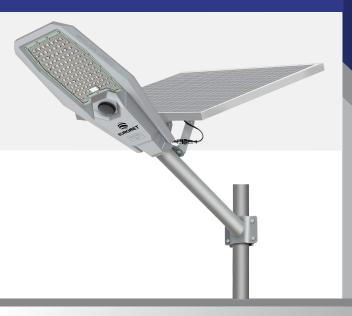

# SOLAR LIGHT

### Features:

- Easy Installation
- High-quality LED chips
- Include with Solar Panel
- Can be mounted on a wall or pole
- Turn on at dusk and turn off at dawn

#### **SCOPE OF APPLICATION**

- Highway and roadway lighting.
- Park and Playground lighting.
- · Outdoor security lighting.
- Industrial lighting and commercial lighting.

PACKAGING LIST

Lamp

Screws Pack

Metal Plate

## **SOLAR STREET LIGHT SERIES**

| Model        | Battery      | Solar Panel | Material     | Dimension    | ССТ        | Radar Sensor | Luminous Flux |
|--------------|--------------|-------------|--------------|--------------|------------|--------------|---------------|
| EURO-ST-600W | LiFePO4 48Ah | 5V/50W      | AL+Teijin PC | 615*300*80MM | 6500-7500K | Optional     | 3627Im        |

### **Specifications**

[Battery] LiFePO4 48AH [Photovoltaic Panel] 5V/50W (670\*445mm) [Number of LED Chip] 300 pcs SMD2835 6500-7500K, Without Radar Sensor