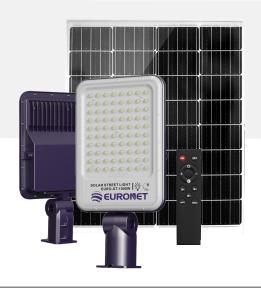

## SOLAR LIGHT

## **Features:**

- Easy Installation
- High-quality LED chips
- Include with Solar Panel
- Can be mounted on a wall or pole
- Turn on at dusk and turn off at dawn

4m cable from the Solar Panel, Mounting Brackets, Screw, Remote Controller are included