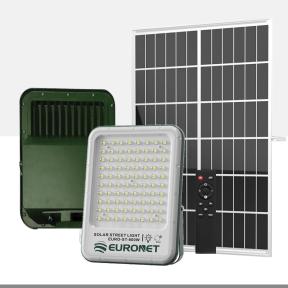

## SOLAR LIGHT

## **Features:**

- Easy Installation
- High-quality LED chips
- Include with Solar Panel
- Can be mounted on a wall or pole
- Turn on at dusk and turn off at dawn

## **TECHNICAL SPECIFICATIONS**

| MODEL                         | EURO-ST-800W               | EURO-ST-1000W          |
|-------------------------------|----------------------------|------------------------|
| Lumen                         | 1800LM ( 160pcs LED chips) | 2500LM                 |
| Solar Panel Specification     | 35W Poly (350*630*17MM)    | 50 W                   |
| Battey Capacity               | 3.2 V 30 Ah LiFePO4        | 3.2 V 40 Ah LiFe PO4   |
| Lamp Size                     | 335*250*60mm               | 335*250*60mm           |
| Led Chips                     | 160 pcs                    | 160 pcs                |
| Solar Panel Size              | 630*350*17mm               | 670*530*25mm           |
| Lighting Mode                 | Lighting Control+Timer     | Lighting Control+Timer |
| Packge Info                   | 4 Sets/Carton              | 4 Sets/Carton          |
| IP Class                      | IP66                       | IP66                   |
| Recommend Installation Height | 4-6m                       | 4-6m                   |
| Charing Time                  | 4-5H                       | 4-5H                   |
| Discharging Time              | 8-24H                      | 8-24H                  |
| Color temperature             | (CW)-(6000-6500K)          | (CW)-(6000-6500K)      |

4m cable from the Solar Panel, Mounting Brackets, Screw, Remote Controller are included