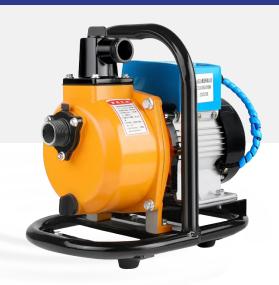

## DC SOLAR ENGINE PUMP 3" INCH

## **Features:**

- Eco-friendly
- Non Polluting
- 100% Copper Wire
- Long operating life
- Brass Impeller & S/S Screw
- Highly reliable and durable
- Easy to operate and maintain
- Virtually no maintenance cost
- DC Solar Pump used without controller
- It can work with battery directly as well
- No fuel cost as it uses available free sun light

## **TECHNICAL SPECIFICATIONS**

| Type: EU-HY PUMP 3" | Speed : 3000rpm           |
|---------------------|---------------------------|
| POWER : 1500 W      | Voltage : 48 / 60 / 72V   |
| LIFT: 10 M          | Flow: 40m <sup>3</sup> /h |
| Output: 3 inches    | Suction : 9m              |