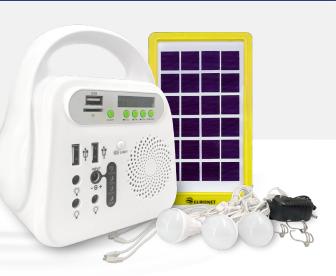

## **EURO 102**

### **PRODUCT DETAILS**

- USB socket: 5V/800ma
- Loudspeaker power: 3W
- Bulbs in full set: 4V,500ma
- Body material: new ABS plastic
- Side lamps: 28 pcs 5730 SMD, can last 60 hours
- With 4V 8000mAh maintenance free lead-acid battery, total output 4V 2000mAh
- Recharge voltage and time: 8 hours by our 5V 700ma matching recharger, or 12 hours by our solar panel 6V 500ma under strong sunshine.

Accessories: Bulbs, Solar panel and AC110-220V charger

Home Kit Euro 102

COLOR

Radio

Bluetooth

**USB** 

TF Card

### **FUNCTIONS**

- Equipped with 3W LED bulbs
- Radio: can receive FM radio programs
- Power bank for mobile, pad, camera, etc.
- Emergency light: with stepless dimming side lamps
- Solar rechargeable: can be charged by external high power solar panel
- Blue tooth stereo: can be loudspeaker while being connected to mobile, pad and other blue tooth devices
- USB/TF card decoding: can automatically interpret and play the media documents stored in memory stick, TF cards, etc.
- With power indicator(25%,50%.75%, 100%), and protection against overcharge, over discharge, output over-current.
- Also with low power warning: the indicator light will flash when power is too low.