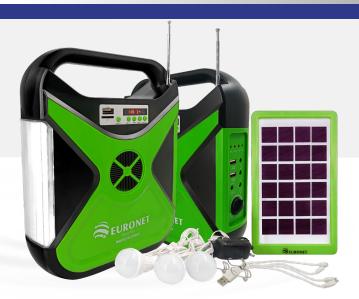

## **EURO 102**

### **PRODUCT DETAILS**

- USB socket: 5V/800ma
- Loudspeaker power: 3W
- Bulbs in full set: 4V,500ma
- Body material: new ABS plastic
- Side lamps: 28 pcs 5730 SMD, can last 60 hours
- With 4V 8000mAh maintenance free lead-acid battery, total output 4V 2000mAh
- Recharge voltage and time: 8 hours by our 5V 700ma matching recharger, or 12 hours by our solar panel 6V 500ma under strong sunshine.

Accessories: Bulbs, Solar panel and AC110-220V charger

Home Kit Euro 102

COLOR

Radio

Bluetooth

**USB** 

TF Card

### **FUNCTIONS**

- Equipped with 3W LED bulbs
- Radio: can receive FM radio programs
- Power bank for mobile, pad, camera, etc.
- Emergency light: with stepless dimming side lamps
- Solar rechargeable: can be charged by external high power solar panel
- Blue tooth stereo: can be loudspeaker while being connected to mobile, pad and other blue tooth devices
- USB/TF card decoding: can automatically interpret and play the media documents stored in memory stick, TF cards, etc.
- With power indicator(25%,50%.75%, 100%), and protection against overcharge, over discharge, output over-current.
- Also with low power warning: the indicator light will flash when power is too low.