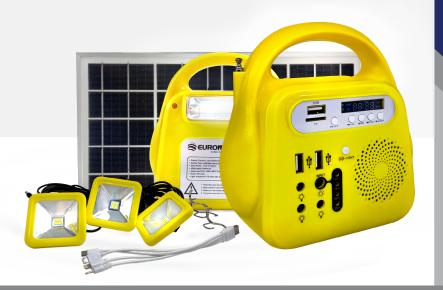

### **PRODUCT DETAILS**

- USB socket: 5V/800ma
- Loudspeaker power: 3W
- Bulbs in full set: 4V,500ma
- Body material: new ABS plastic
- Side lamps: 28 pcs 5730 SMD, can last 60 hours
- With 4V 8000mAh maintenance free lead-acid battery, total output 4V 2000mAh
- Recharge voltage and time: 8 hours by our 5V 700ma matching recharger, or 12 hours by our solar panel 6V 500ma under strong sunshine.

Accessories: Bulbs, Solar panel and AC110-220V charger

Home Kit Euro 102

COLOR

Radio

Bluetooth

**USB** 

TF Card

### **FUNCTIONS**

- Equipped with 3W LED bulbs
- Radio: can receive FM radio programs
- Power bank for mobile, pad, camera, etc.
- Emergency light: with stepless dimming side lamps
- Solar rechargeable: can be charged by external high power solar panel
- Blue tooth stereo: can be loudspeaker while being connected to mobile, pad and other blue tooth devices
- USB/TF card decoding: can automatically interpret and play the media documents stored in memory stick, TF cards, etc.
- With power indicator(25%,50%.75%, 100%), and protection against overcharge, over discharge, output over-current.
- Also with low power warning: the indicator light will flash when power is too low.