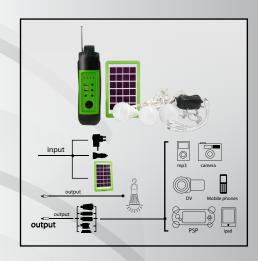

## **EURO 102**

### **PRODUCT DETAILS**

- USB socket: 5V/800ma
- Loudspeaker power: 3W
- Bulbs in full set: 4V,500ma
- Body material: new ABS plastic
- Side lamps: 28 pcs 5730 SMD, can last 60 hours
- With 4V 8000mAh maintenance free lead-acid battery, total output 4V 2000mAh
- Recharge voltage and time: 8 hours by our 5V 700ma matching recharger, or 12 hours by our solar panel 6V 500ma under strong sunshine.

Accessories: Bulbs, Solar panel and AC110-220V charger

Home Kit Euro 102

COLOR

Radio

Bluetooth

**USB** 

TF Card

### **FUNCTIONS**

- Equipped with 3W LED bulbs
- Radio: can receive FM radio programs
- Power bank for mobile, pad, camera, etc.
- Emergency light: with stepless dimming side lamps
- Solar rechargeable: can be charged by external high power solar panel
- Blue tooth stereo: can be loudspeaker while being connected to mobile, pad and other blue tooth devices
- USB/TF card decoding: can automatically interpret and play the media documents stored in memory stick, TF cards, etc.
- With power indicator(25%,50%.75%, 100%), and protection against overcharge, over discharge, output over-current.
- Also with low power warning: the indicator light will flash when power is too low.