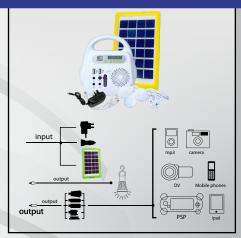

## **EURO 104**

### **Specifications:**

Battery: 4V 6000mAh Lighting Source: 2W COB

Power Source: 6V Solar Panel/AC 110-240V 50/60HZ

### **Working Conditions**

Working Temperature: -10~+45°C; Relative Humidity: 20~90%RH(25'C)

| Home Kit Euro 104 | Radio | Bluetooth | USB | TF Card |
|-------------------|-------|-----------|-----|---------|
| COLOR             | •     | •         | •   | •       |

## Function and technical data list

| Items                      | Main functions and technical                                                                                                                                                                                                                                                                                                                                                                                                                                                                                         | Items                     | Main functions and technical                                                                                                                                                                                                                                                                                                                                                                                                                                         |
|----------------------------|----------------------------------------------------------------------------------------------------------------------------------------------------------------------------------------------------------------------------------------------------------------------------------------------------------------------------------------------------------------------------------------------------------------------------------------------------------------------------------------------------------------------|---------------------------|----------------------------------------------------------------------------------------------------------------------------------------------------------------------------------------------------------------------------------------------------------------------------------------------------------------------------------------------------------------------------------------------------------------------------------------------------------------------|
| LED side lamp              | 1. Press shortly the switch(power indicator will light up automatically), the lighting turns are strong tight-soft light-off. There will be warning flashing light after long press for 1 second.  2. LED lighting source: 2W CO81(5pcs chips inside)  3. Maximum working current: 550 ±10%(mA).  4. Maximum lumens:≥180(lm).  5. Color temperature: 8000~9500(k).  6. Color rendering Index:≥70(%).  7. Duration after full recharge:≥12(h).  8. Recharge and discharge like other models with lead-acid batteries. | Output via USB            | 1. Outpul power.5.0±5%(V). 2. Rated output current:700(mA). 3. High power conversion efficiency.≥90(%). 4. Standby current:<80(uA). 5. While loading, relative power indicator will light up. 6. Output from the tape to the load, after un delay of about 16 seconds, the power indicator automatically turns off. 7. With protection against output short circuit, over discharge and under voltage, the power status indicator turns off during these situations. |
| LED bulbs<br>(optional)    | 1. Insert the plugs toΦ5.5DC sockets and press the button, the LED bulbs will light on.  2. LED quantity and power:12 pieces of 5731 SMD, 3.0W/PC.  3. Maximum working current:500 +10%(mA).  4. Maximum lumens:≥2200(lm).  5. Color temperature:3000-9500(K).  6. Color rendering index:≥70(%).  7. Duration after full recharge:≥15(h)/PC.                                                                                                                                                                         | MP3 player                | 1. Can play audio documents in MP3, WMAand other format. 2. Can play USB TF card. 3. Audio output power:3.0W/4Q; 4. Switches between last audio, next audio, volume, modes. 5. Sleep mode, you can set the time after long press the button, the player will turn off automatically after the set time (zero power consumption).                                                                                                                                     |
| Recharge by<br>solar panel | 1. Polycrystalline silicon solar panel. 2. Size:240*140(mm), 3. Power:3.0(W). 4. Voltage:6.0(V). 5. Insert to05.5DC socket to recharge SE04 product, the power status Indicator will flash. 6. Full recharge time(4 power status Indicator light up):≥14(h).                                                                                                                                                                                                                                                         | Power status<br>indicator | 1. 100% power.4 indicators (25%,50%,75%, 100%) all light up. 2. 75% power.3 indicators (25%,50%,75%) light up. 3. 50% power. 2 indicators (25%,50%) light up. 4. 25% power. indicator 25% lights up. 5 Power<5% Indicator 25% flashes. 6. Zero power power off automatically.                                                                                                                                                                                        |
| Recharge by<br>recharger   | 1. Input power: AC 110-240(V). 2. Output power(zero loading): S.8 ±0.2(V). 3. Maximum recharge current: 800(mA). 4. Insert toФ5.5DC socket to recharge SE04 product. the power status indicator will flash. 5. Protection against over recharge. 6. Full recharge time(4 power status Indicator light up)≥:8(h).                                                                                                                                                                                                     | Lead-acid<br>battery      | 1. Battery size:100*70*47mm. 2. Capacity: 6000mAh. 3. Power: 4.0V. 4. Battery self discharge: 85% / 90 days. 5. The power should be no less than 80% before ex-factory.                                                                                                                                                                                                                                                                                              |