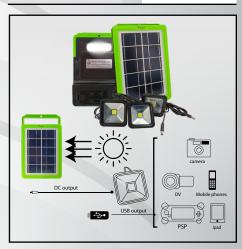

## **FUNCTIONS**

- \* Radio: FM radio programs.
- \* Power bank for mobile, pad, camera, etc.
- \* Emergency light: with stepless dimming side lamps.
- \* Optional LED buibs with cable and switch, flexible for different needs
- \* Solar rechargeable: can be charged by external high power solar paneL
  \* With low power warning: the indicator light will flash when power is too low.
- \* Search light: with high power LED, aluminum light cup, good for outdoor activities
- \* MP3 functions: can automatically interpret and play the media documents stored in USB, TF cards, etc
- \* Blue tooth stereo: can be loudspeaker while being connected to mobile, pad and other blue tooth devices
- \* With power status iIndicator(25%,50%,75%,100%), and protection against overcharge, over discharge, output over-current.

### Lighting (8000-9500k):

- \* Front light 1.5W, maximum lumens; 100(lm), lighting distance: 200 meter, duration: ≤ 24 hours in strong light mode. There will be warning flashing light after long press for 1 second.
- \* Side tubes, 33 SMD/6.5W, duration : ≥ 4 hours in strong light mode.
- \* LED bulbs, duration: ≥15 hours per piece

### Charging & discharging:

- \* Input by 5.5V adaptor, AC 110-240V power, maximum current 800mA, full recharge time ≥8 hours: input by 3W 6V solar paneL, full recharge time ≥14 hours
- \* Output: USB Socket 5V/750 mA, DC: 4V Materials:
- \* 4V 8000mAh maintenance free lead-acid battery
- \* Body: first hand ABS plastic