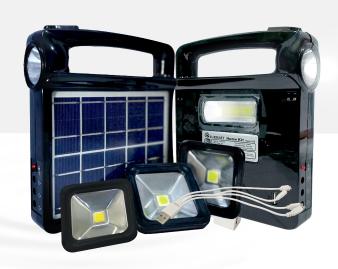

## **EURO 102**

### **PRODUCT DETAILS**

- USB socket: 5V/800ma
- Loudspeaker power: 3W
- Bulbs in full set: 4V,500ma
- Body material: new ABS plastic
- Side lamps: 28 pcs 5730 SMD, can last 60 hours
- With 4V 8000mAh maintenance free lead-acid battery, total output 4V 2000mAh
- Recharge voltage and time: 8 hours by our 5V 700ma matching recharger, or 12 hours by our solar panel 6V 500ma under strong sunshine.

Accessories: Bulbs, Solar panel and AC110-220V charger

Home Kit Euro 102

COLOR

Radio

Bluetooth

**USB** 

TF Card

### **FUNCTIONS**

- Equipped with 3W LED bulbs
- Radio: can receive FM radio programs
- Power bank for mobile, pad, camera, etc.
- Emergency light: with stepless dimming side lamps
- Solar rechargeable: can be charged by external high power solar panel
- Blue tooth stereo: can be loudspeaker while being connected to mobile, pad and other blue tooth devices
- USB/TF card decoding: can automatically interpret and play the media documents stored in memory stick, TF cards, etc.
- With power indicator(25%,50%.75%, 100%), and protection against overcharge, over discharge, output over-current.
- Also with low power warning: the indicator light will flash when power is too low.