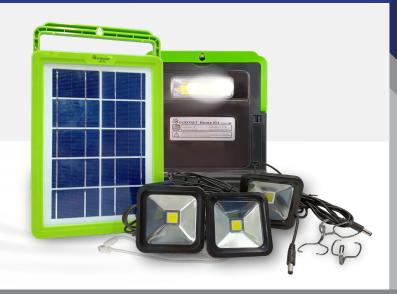

# SOLAR HOME KIT EURO 105 (BIG)

### **Features:**

- · Easy Installation
- Compact design
- Small size & convenient to carry.
- Integrated design, mould production
- Integrated packing, easy transportation
- · Anti-dust design, DC output,
- Safe and reliable.
- Using LiFePOs battery, the life span is more than 12 years

## **EURO 105(BIG)**

### **Standard Accessories**

Main Body x 2 Solar Panel x 2 External Lamps x 6

## Specifications (1 SET)

18W aluminium alloy solar panel 1 built-in 2 level brightness led 3 pcs external led lamp Charger: Mobile charging