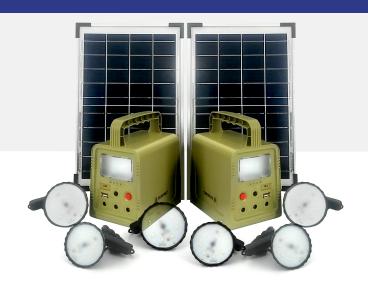

# SOLAR HOME KIT EURO 105 (BIG)

## **EURO 105(BIG)**

### **Standard Accessories**

Main Body x 2 Solar Panel x 2 External Lamps x 6

## Specifications (1 SET)

18W aluminium alloy solar panel 1 built-in 2 level brightness led 3 pcs external led lamp Charger: Mobile charging

## **Applications**

This product is a type of portable micro generation system which is designed for no or lackof electricity area. It can be used at home, outside or commercial area, field operation camping, breeding industry, farm, night market and agritainment etc. It also can be used as emergency lighting.