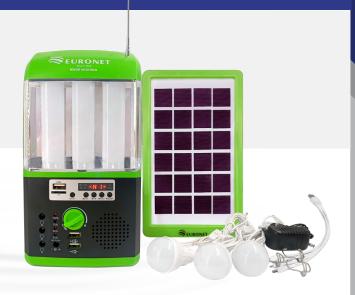

## **EURO 103**

### **PRODUCT DETAILS**

- USB socket: 5V/800ma
- Loudspeaker power: 3W
- Bulbs in full set: 4V,500ma
- Body material: new ABS plastic
- Side lamps: 28 pcs 5730 SMD, can last 60 hours
- With 4V 8000mAh maintenance free lead-acid battery, total output 4V 2000mAh
- Recharge voltage and time: 8 hours by our 5V 700ma matching recharger, or 12 hours by our solar panel 6V 500ma under strong sunshine.

Accessories: Bulbs, Solar panel and AC110-220V charger

Home Kit Euro 103

COLOR

Radio

Bluetooth

**USB** 

TF Card

### **FUNCTIONS**

- Equipped with 3W LED bulbs
- Radio: can receive FM radio programs
- Power bank for mobile, pad, camera, etc.
- Emergency light: with stepless dimming side lamps
- Solar rechargeable: can be charged by external high power solar panel
- Blue tooth stereo: can be loudspeaker while being connected to mobile, pad and other blue tooth devices
- USB/TF card decoding: can automatically interpret and play the media documents stored in memory stick, TF cards, etc.
- With power indicator(25%,50%.75%, 100%), and protection against overcharge, over discharge, output over-current.
- Also with low power warning: the indicator light will flash when power is too low.