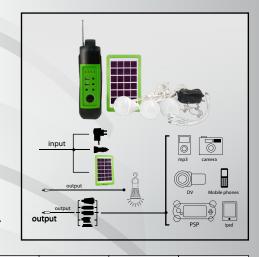

## **EURO 101**

### Lighting (8000-9500k):

- \* Front light 1.5W, maximum lumens; 100(lm), lighting distance: 200 meter, duration: ≤ 24 hours in strong light mode. There will be warning flashing light after long press for 1 second.
- \* Side tubes, 33 SMD/6.5W, duration : ≥ 4 hours in strong light mode.
- \* LED bulbs, duration: ≥15 hours per piece

### Charging & discharging:

- \* Input by 5.5V adaptor, AC 110-240V power, maximum current 800mA, full recharge time ≥8 hours: input by 3W 6V solar paneL, full recharge time ≥14 hours
- \* Output: USB Socket 5V/750 mA, DC: 4V Materials:
- \* 4V 8000mAh maintenance free lead-acid battery
- \* Body: first hand ABS plastic

| Home Kit Euro 101 | Radio | Bluetooth | USB | TF Card |  |
|-------------------|-------|-----------|-----|---------|--|
| COLOR             | •     | •         | •   | •       |  |

## **FUNCTIONS**

- \* Radio: FM radio programs.
- \* Power bank for mobile, pad, camera, etc.
- \* Emergency light: with stepless dimming side lamps.
- \* Optional LED buibs with cable and switch, flexible for different needs
- \* Solar rechargeable: can be charged by external high power solar paneL
  \* With low power warning: the indicator light will flash when power is too low.
- \* Search light: with high power LED, aluminum light cup, good for outdoor activities
- \* MP3 functions: can automatically interpret and play the media documents stored in USB, TF cards, etc
- \* Blue tooth stereo: can be loudspeaker while being connected to mobile, pad and other blue tooth devices
- \* With power status iIndicator(25%,50%,75%,100%), and protection against overcharge, over discharge, output over-current.