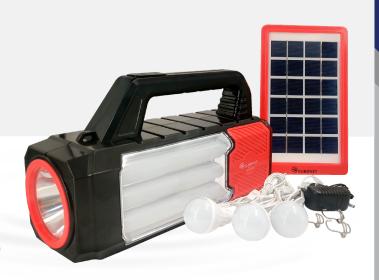

## **EURO 101**

### Lighting (8000-9500k):

- \* Front light 1.5W, maximum lumens; 100(lm), lighting distance: 200 meter, duration: ≤ 24 hours in strong light mode. There will be warning flashing light after long press for 1 second.
- \* Side tubes, 33 SMD/6.5W, duration : ≥ 4 hours in strong light mode.
- \* LED bulbs, duration: ≥15 hours per piece

### Charging & discharging:

- \* Input by 5.5V adaptor, AC 110-240V power, maximum current 800mA, full recharge time ≥8 hours: input by 3W 6V solar paneL, full recharge time ≥14 hours
- \* Output: USB Socket 5V/750 mA, DC: 4V Materials:
- \* 4V 8000mAh maintenance free lead-acid battery
- \* Body: first hand ABS plastic

## **FUNCTIONS**

- \* Radio: FM radio programs.
- \* Power bank for mobile, pad, camera, etc.
- \* Emergency light: with stepless dimming side lamps.
- \* Optional LED buibs with cable and switch, flexible for different needs
- \* Solar rechargeable: can be charged by external high power solar paneL
  \* With low power warning: the indicator light will flash when power is too low.
- \* Search light: with high power LED, aluminum light cup, good for outdoor activities
- \* MP3 functions: can automatically interpret and play the media documents stored in USB, TF cards, etc
- \* Blue tooth stereo: can be loudspeaker while being connected to mobile, pad and other blue tooth devices
- \* With power status iIndicator(25%,50%,75%,100%), and protection against overcharge, over discharge, output over-current.