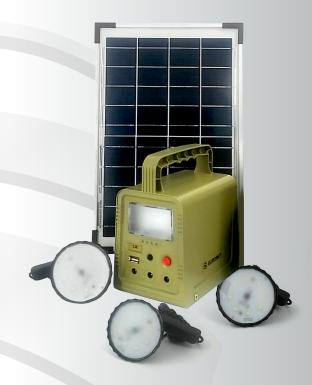

## **EURO 101**

### Lighting (8000-9500k):

- \* Front light 1.5W, maximum lumens; 100(lm), lighting distance: 200 meter, duration: ≤ 24 hours in strong light mode. There will be warning flashing light after long press for 1 second.
- \* Side tubes, 33 SMD/6.5W, duration : ≥ 4 hours in strong light mode.
- \* LED bulbs, duration: ≥15 hours per piece

### Charging & discharging:

- \* Input by 5.5V adaptor, AC 110-240V power, maximum current 800mA, full recharge time ≥8 hours: input by 3W 6V solar paneL, full recharge time ≥14 hours
- \* Output: USB Socket 5V/750 mA, DC: 4V Materials:
- \* 4V 8000mAh maintenance free lead-acid battery
- \* Body: first hand ABS plastic

## **FUNCTIONS**

- \* Radio: FM radio programs.
- \* Power bank for mobile, pad, camera, etc.
- \* Emergency light: with stepless dimming side lamps.
- \* Optional LED buibs with cable and switch, flexible for different needs
- \* Solar rechargeable: can be charged by external high power solar paneL
  \* With low power warning: the indicator light will flash when power is too low.
- \* Search light: with high power LED, aluminum light cup, good for outdoor activities
- \* MP3 functions: can automatically interpret and play the media documents stored in USB, TF cards, etc
- \* Blue tooth stereo: can be loudspeaker while being connected to mobile, pad and other blue tooth devices
- \* With power status iIndicator(25%,50%,75%,100%), and protection against overcharge, over discharge, output over-current.