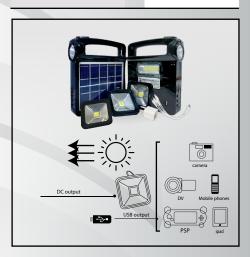

## **EURO 103**

### **PRODUCT DETAILS**

- USB socket: 5V/800ma
- Loudspeaker power: 3W
- Bulbs in full set: 4V,500ma
- Body material: new ABS plastic
- Side lamps: 28 pcs 5730 SMD, can last 60 hours
- With 4V 8000mAh maintenance free lead-acid battery, total output 4V 2000mAh
- Recharge voltage and time: 8 hours by our 5V 700ma matching recharger, or 12 hours by our solar panel 6V 500ma under strong sunshine.

Accessories: Bulbs, Solar panel and AC110-220V charger

Home Kit Euro 103

COLOR

Radio

Bluetooth

**USB** 

TF Card

### **FUNCTIONS**

- Equipped with 3W LED bulbs
- Radio: can receive FM radio programs
- Power bank for mobile, pad, camera, etc.
- Emergency light: with stepless dimming side lamps
- Solar rechargeable: can be charged by external high power solar panel
- Blue tooth stereo: can be loudspeaker while being connected to mobile, pad and other blue tooth devices
- USB/TF card decoding: can automatically interpret and play the media documents stored in memory stick, TF cards, etc.
- With power indicator(25%,50%.75%, 100%), and protection against overcharge, over discharge, output over-current.
- Also with low power warning: the indicator light will flash when power is too low.