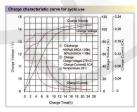

| T14                                                  | T13                                                  | T13                                                  |
| Constainer Material                | ABS (UL94-HB) Flammability resistance of UL94-V0     | ABS (UL94-HB) Flammability resistance of UL94-V0     | ABS (UL94-HB) Flammability resistance of UL94-V0     |
|                                    | is available on request.                             | is available on request.                             | is available on request.                             |
| Dimension (L x W x H )mm           | 337 x 182 x 264                                      | 577 x 128 x 340                                      | 570 x 133x 365                                       |