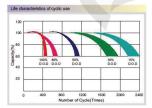

| T14                                                  | T13                                                  | T13                                                  |
| Constainer Material                | ABS (UL94-HB) Flammability resistance of UL94-V0     | ABS (UL94-HB) Flammability resistance of UL94-V0     | ABS (UL94-HB) Flammability resistance of UL94-V0     |
|                                    | is available on request.                             | is available on request.                             | is available on request.                             |
| Dimension (L x W x H )mm           | 337 x 182 x 264                                      | 577 x 128 x 340                                      | 570 x 133x 365                                       |