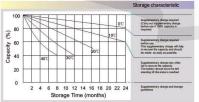

| T14                                                  | T13                                                  | T13                                                  |
| Constainer Material                | ABS (UL94-HB) Flammability resistance of UL94-V0     | ABS (UL94-HB) Flammability resistance of UL94-V0     | ABS (UL94-HB) Flammability resistance of UL94-V0     |
|                                    | is available on request.                             | is available on request.                             | is available on request.                             |
| Dimension (L x W x H )mm           | 337 x 182 x 264                                      | 577 x 128 x 340                                      | 570 x 133x 365                                       |