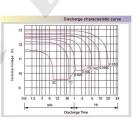

| T14                                                  | T13                                                  | T13                                                  |
| Constainer Material                | ABS (UL94-HB) Flammability resistance of UL94-V0     | ABS (UL94-HB) Flammability resistance of UL94-V0     | ABS (UL94-HB) Flammability resistance of UL94-V0     |
|                                    | is available on request.                             | is available on request.                             | is available on request.                             |
| Dimension (L x W x H )mm           | 337 x 182 x 264                                      | 577 x 128 x 340                                      | 570 x 133x 365                                       |